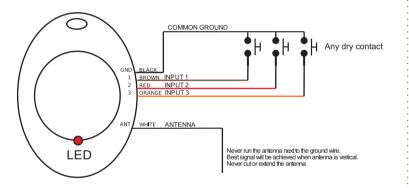

# Load Specifications

- This product is intended for dry output contacts only

# Notes

- Indoor unit (IP54)
- Note the address on the unit starting with @, as this will be required for setup
- Do not extend the input wires as this will a ect the input
- This product is intended for use in conjunction with the
- EW-GSM-CLOUD (Ecowatt Cloud Hub) for monitoring and management.